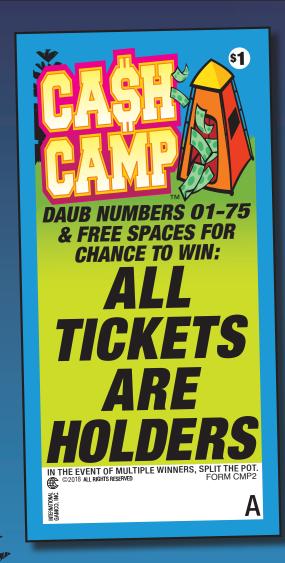

CASH CAMP

**FORM CMP2/\$1.00** 

TAKES IN: 1,260 @ \$1.00 ......\$1,260.00

3 DEALS PER CASE

8-7-18

210 TOTAL DAUB TICKETS
EACH DAUB TICKET HAS FIVE
BINGO NUMBERS 01-75 AND UP
TO TWO FREE SPACES WITH A
UNIQUE VERIFY NUMBER

IN THE EVENT OF MULTIPLE WINNERS, SPLIT THE POT

IMPORTANT NOTICE: Due to rapidly changing laws and regulations, we cannot be responsible for the legality of the use of this product by any particular purchaser. Each purchaser should determine for themselves that the use of this product is permitted in their locality.