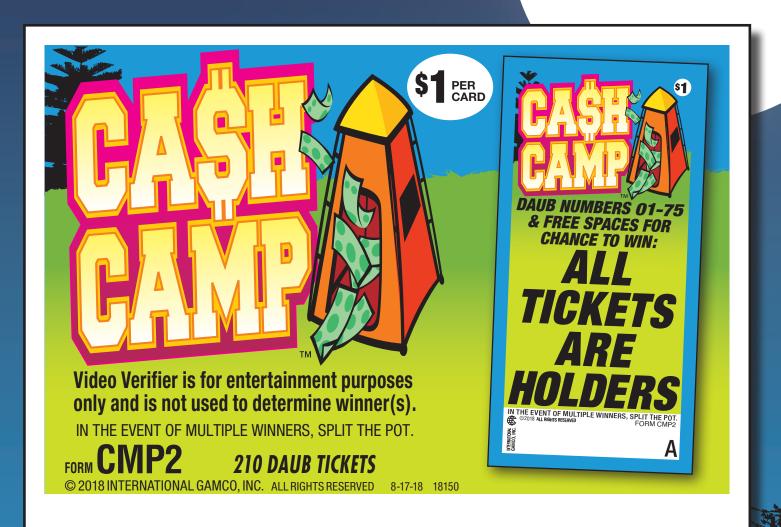

CASH CAMP

**FORM CMP2/\$1.00** 

TAKES IN: 1,260 @ \$1.00 ......\$1,260.00

3 DEALS PER CASE

8-7-18

210 TOTAL DAUB TICKETS
EACH DAUB TICKET HAS FIVE
BINGO NUMBERS 01-75 AND UP
TO TWO FREE SPACES WITH A
UNIQUE VERIFY NUMBER

IN THE EVENT OF MULTIPLE WINNERS, SPLIT THE POT

IMPORTANT NOTICE: Due to rapidly changing laws and regulations, we cannot be responsible for the legality of the use of this product by any particular purchaser. Each purchaser should determine for themselves that the use of this product is permitted in their locality.