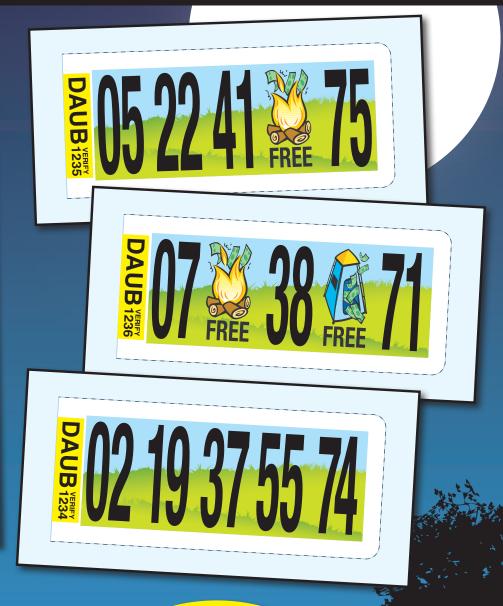

CASH CAMP

**FORM CMP2/\$1.00** 

TAKES IN: 1,260 @ \$1.00 ......\$1,260.00

3 DEALS PER CASE

8-7-18

210 TOTAL DAUB TICKETS
EACH DAUB TICKET HAS FIVE
BINGO NUMBERS 01-75 AND UP
TO TWO FREE SPACES WITH A
UNIQUE VERIFY NUMBER