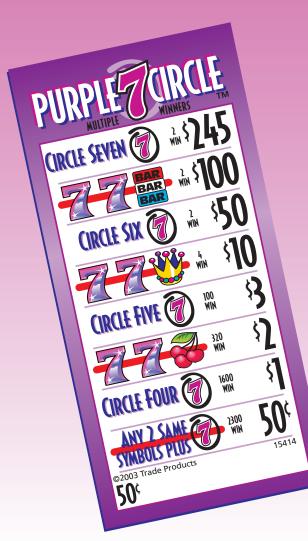

## HU ТΜ **CHECK OUT THE HOT PLAY IN PURPLE CIRCLE SEVEN!**

## COUNT FOUR OR MORE PURPLE CIRCLE SEVENS™INCLUDING THE BLUE CIRCLE SEVENS™ DESIGNATOR WINNING SYMBOL TO CASH IN ON BIG BUCKS! YOUR PLAYERS WILL LOVE IT!

| PURPLE CIRCLE / / 50¢ / No. 15414    |
|--------------------------------------|
| Takes In: 12000 @ .50\$6000.00       |
| Pays Out:                            |
| 2 Winners @ \$245.00\$ 490.00        |
| 2 Winners @ \$100.00\$ 200.00        |
| 2 Winners @ \$ 50.00\$ 100.00        |
| 4 Winners @ \$ 10.00\$ 40.00         |
| 100 Winners @ \$ 3.00\$ 300.00       |
| 320 Winners @ \$ 2.00\$ 640.00       |
| 1600 Winners @ \$ 1.00\$1600.00      |
| 2300 Winners @ \$ .50\$1150.00       |
| TOTAL PAY OUT:\$4520.00              |
| GROSS PROFIT:\$1480.00               |
| 75% pay out • 25% profit • 1 dl/case |

## PURPLE CIRCLE 7 / \$1 / No. 16090R Takes In: 9960 @ 1.00.....\$9960.00

Pays Out:

| 2 Winners @ \$250.00\$ 500.00        |
|--------------------------------------|
| 2 Winners @ \$250.00\$ 500.00        |
| 2 Winners @ \$105.00\$ 210.00        |
| 2 Winners @ \$100.00\$ 200.00        |
| 70 Winners @ \$ 10.00\$ 700.00       |
| 200 Winners @ \$ 5.00\$1000.00       |
| 1200 Winners @ \$ 2.00\$2400.00      |
| 2400 Winners @ \$ 1.00\$2400.00      |
| TOTAL PAY OUT:\$7910.00              |
| GROSS PROFIT:\$2050.00               |
| 79% pay out • 21% profit • 1 dl/case |