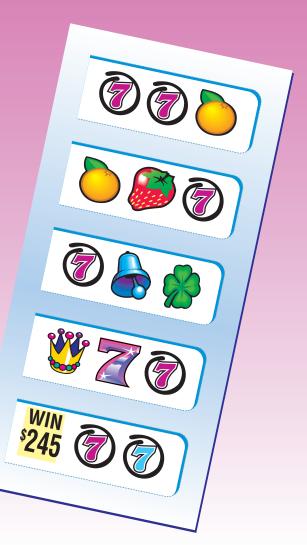

## HU ТΜ **CHECK OUT THE HOT PLAY IN PURPLE CIRCLE SEVEN!**

## COUNT FOUR OR MORE PURPLE CIRCLE SEVENS™INCLUDING THE BLUE CIRCLE SEVENS™ DESIGNATOR WINNING SYMBOL TO CASH IN ON BIG BUCKS! YOUR PLAYERS WILL LOVE IT!

| PURPLE CIRCLE / / 50¢ / No. 15414    |
|--------------------------------------|
| Takes In: 12000 @ .50\$6000.00       |
| Pays Out:                            |
| 2 Winners @ \$245.00\$ 490.00        |
| 2 Winners @ \$100.00\$ 200.00        |
| 2 Winners @ \$ 50.00\$ 100.00        |
| 4 Winners @ \$ 10.00\$ 40.00         |
| 100 Winners @ \$ 3.00\$ 300.00       |
| 320 Winners @ \$ 2.00\$ 640.00       |
| 1600 Winners @ \$ 1.00\$1600.00      |
| 2300 Winners @ \$ .50\$1150.00       |
| TOTAL PAY OUT:\$4520.00              |
| GROSS PROFIT:\$1480.00               |
| 75% pay out • 25% profit • 1 dl/case |