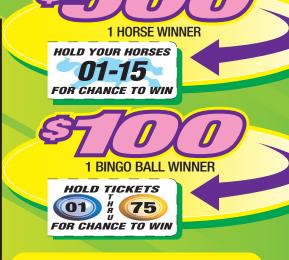

140 WINNERS

FORM DY3B

HOLDs with one

165 total

HOLDS

Horse number 01-15
5 Bingo Ball HOLDs with one bingo number 01-75
75 Pink Bingo HOLDs with one to four bingo numbers
B-01 - 0-75

2 GAMES/\$1

50¢

OPEN ONE OR MULTIPLE TABS TO DETERMINE THE WINNER(S), AND/OR USE THE FLASHBOARD TO DETERMINE THE WINNER(S).

1 PINK BINGO WINNER

**HOLD PINK BINGO** FOR CHANCE TO WIN