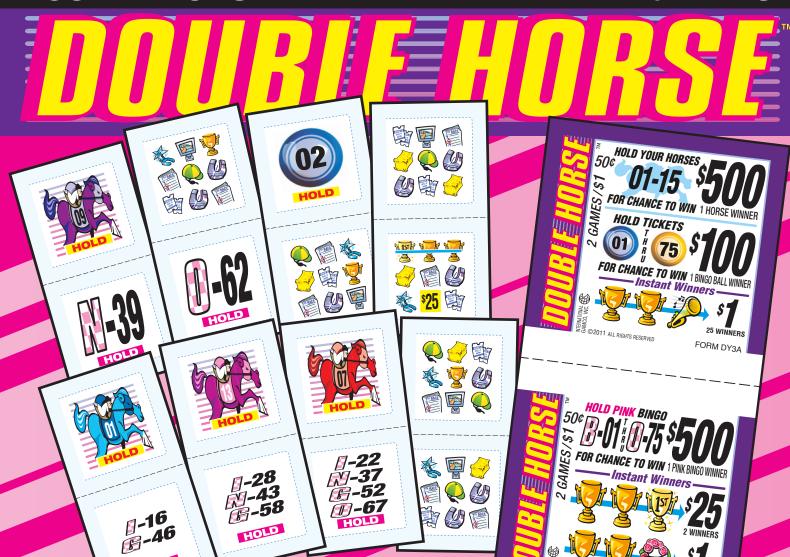

2 GAMES/\$1

50¢

OPEN ONE OR MULTIPLE TABS TO DETERMINE THE WINNER(S), AND/OR USE THE FLASHBOARD TO DETERMINE THE WINNER(S).

1 PINK BINGO WINNER

**HOLD PINK BINGO** FOR CHANCE TO WIN

\$ FORM DY3A 1 HORSE WINNER

15 

1 BINGO BALL WINNER

**75** 

OPEN ONE OR MULTIPLE TABS TO DETERMINE THE WINNER(S), AND/OR USE THE FLASHBOARD TO DETERMINE THE WINNER(S).

1 PINK BINGO WINNER

**B01** 

138 HOLD TICKETS FORM DY3 © 2011 INTERI