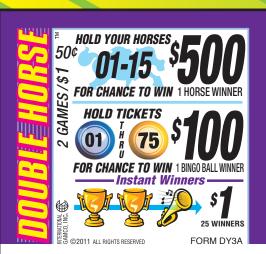

2 GAMES/\$1

50¢

OPEN ONE OR MULTIPLE TABS TO DETERMINE THE WINNER(S), AND/OR USE THE FLASHBOARD TO DETERMINE THE WINNER(S).

1 PINK BINGO WINNER

**HOLD PINK BINGO** FOR CHANCE TO WIN

\$ FORM DY3A 1 HORSE WINNER

15 

1 BINGO BALL WINNER

**75** 

OPEN ONE OR MULTIPLE TABS TO DETERMINE THE WINNER(S), AND/OR USE THE FLASHBOARD TO DETERMINE THE WINNER(S).

1 PINK BINGO WINNER

**B01** 

138 HOLD TICKETS FORM DY3 © 2011 INTERI